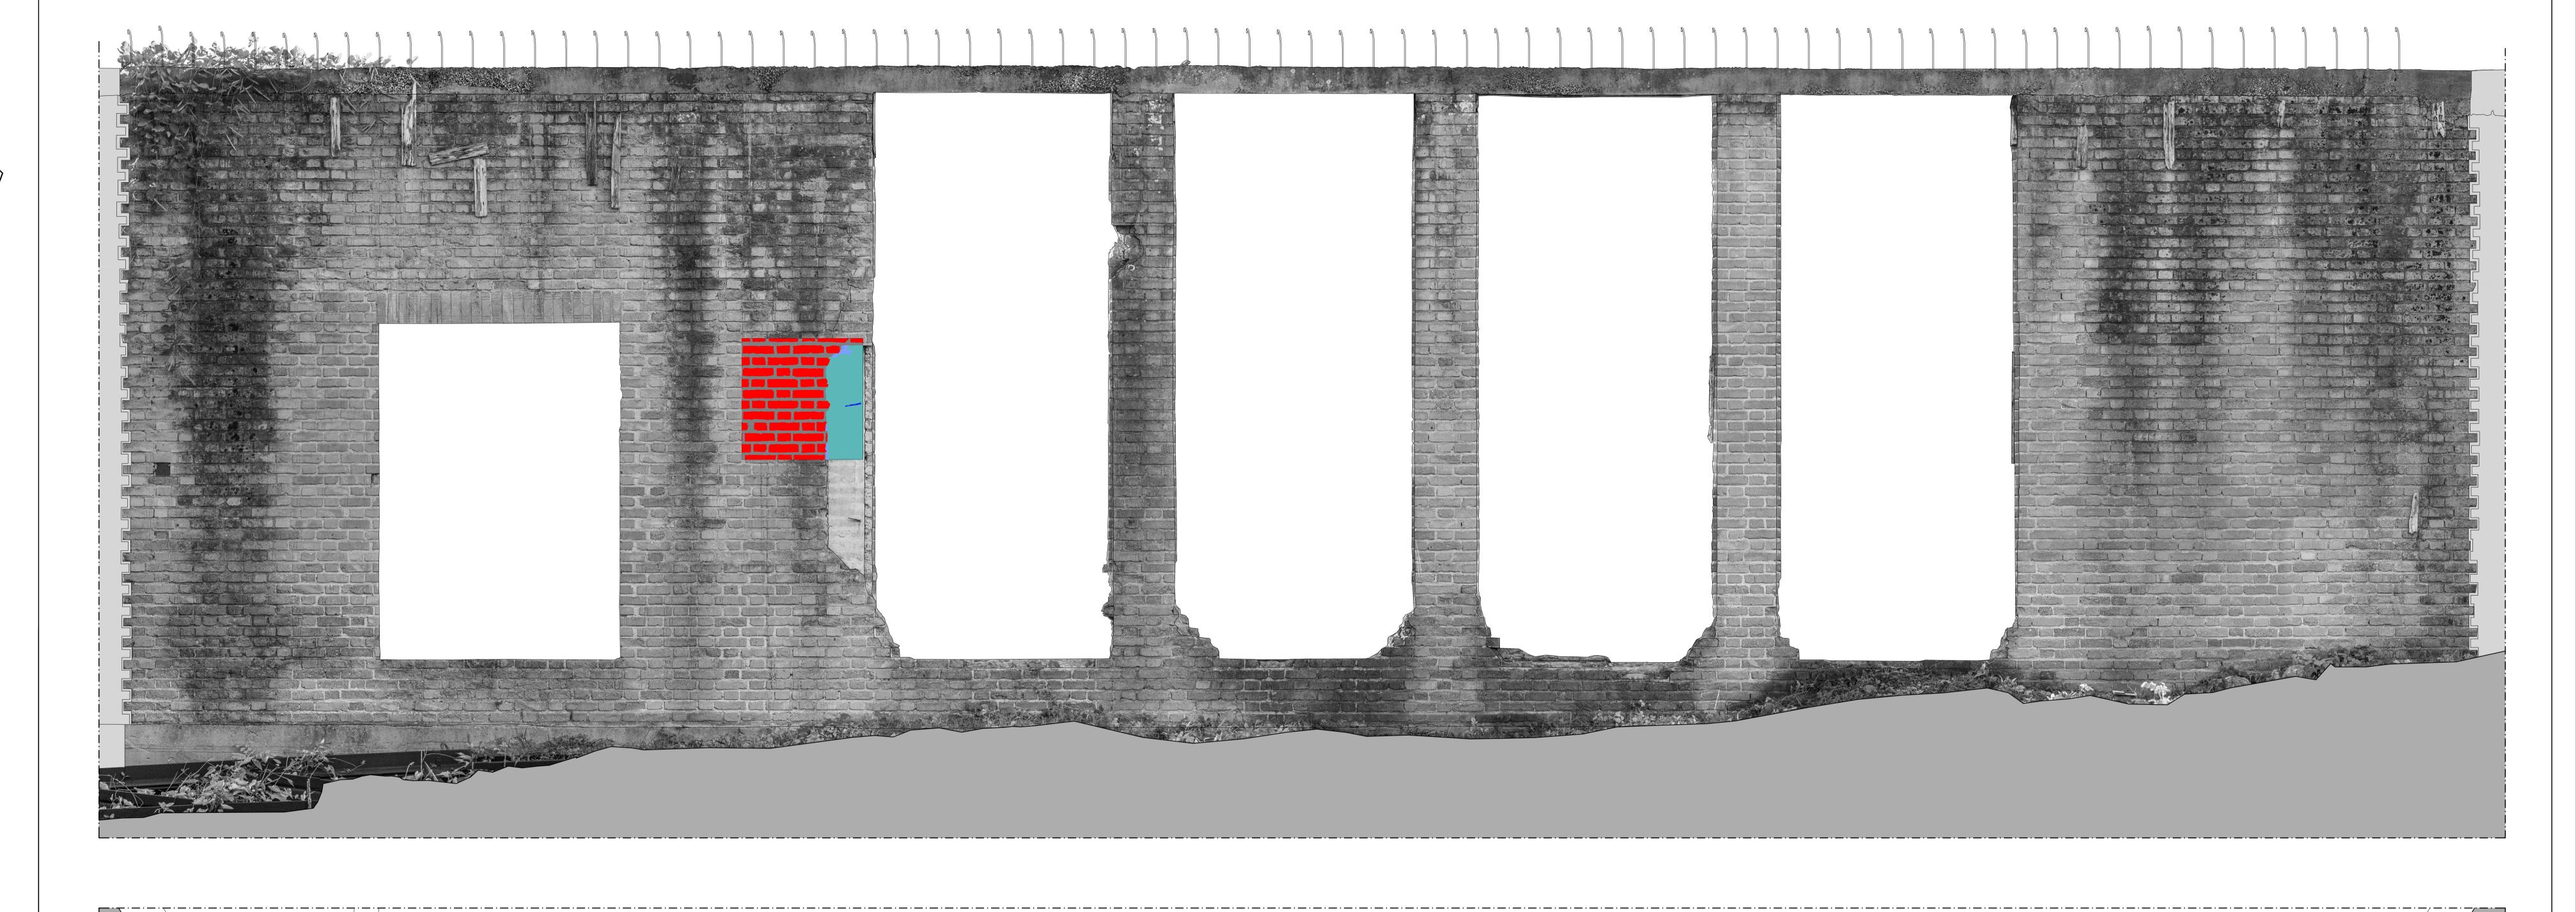

onardo Germani
Arq. Francesco Pisani
Ph.D. Arq. Salvatore Zocco

Análisis de la instabilidad

Perpanalala científica: Prof. Michaela Paradica

Responsable científico: Prof. Michele Paradiso Colaboradores Lic. Marco Altemura Prof. Stefano Galassi Arq. Sara Garuglieri

Técnicas e instrumentos para la gestión de obras de restauración y consolidación Responsable científico: Prof. Saverio Mecca Collaboradores Prof. Letizia Dipasquale Ing. Vito Getuli

Modelo de información de la construcción (BIM)
Responsable científico: Prof. Carlo Biagini
Colaborador

Colaborador Ph.D. Ing. Vincenzo Donato









Diagnostico de las alteraciones y degradaciónes

Colaboradores: Stefania Aimar, Leonardo Germani, Francesco Pisani,

Responsable científico: Prof. Susanna Caccia



## Leyenda de los materiales





13.7

Pared 1