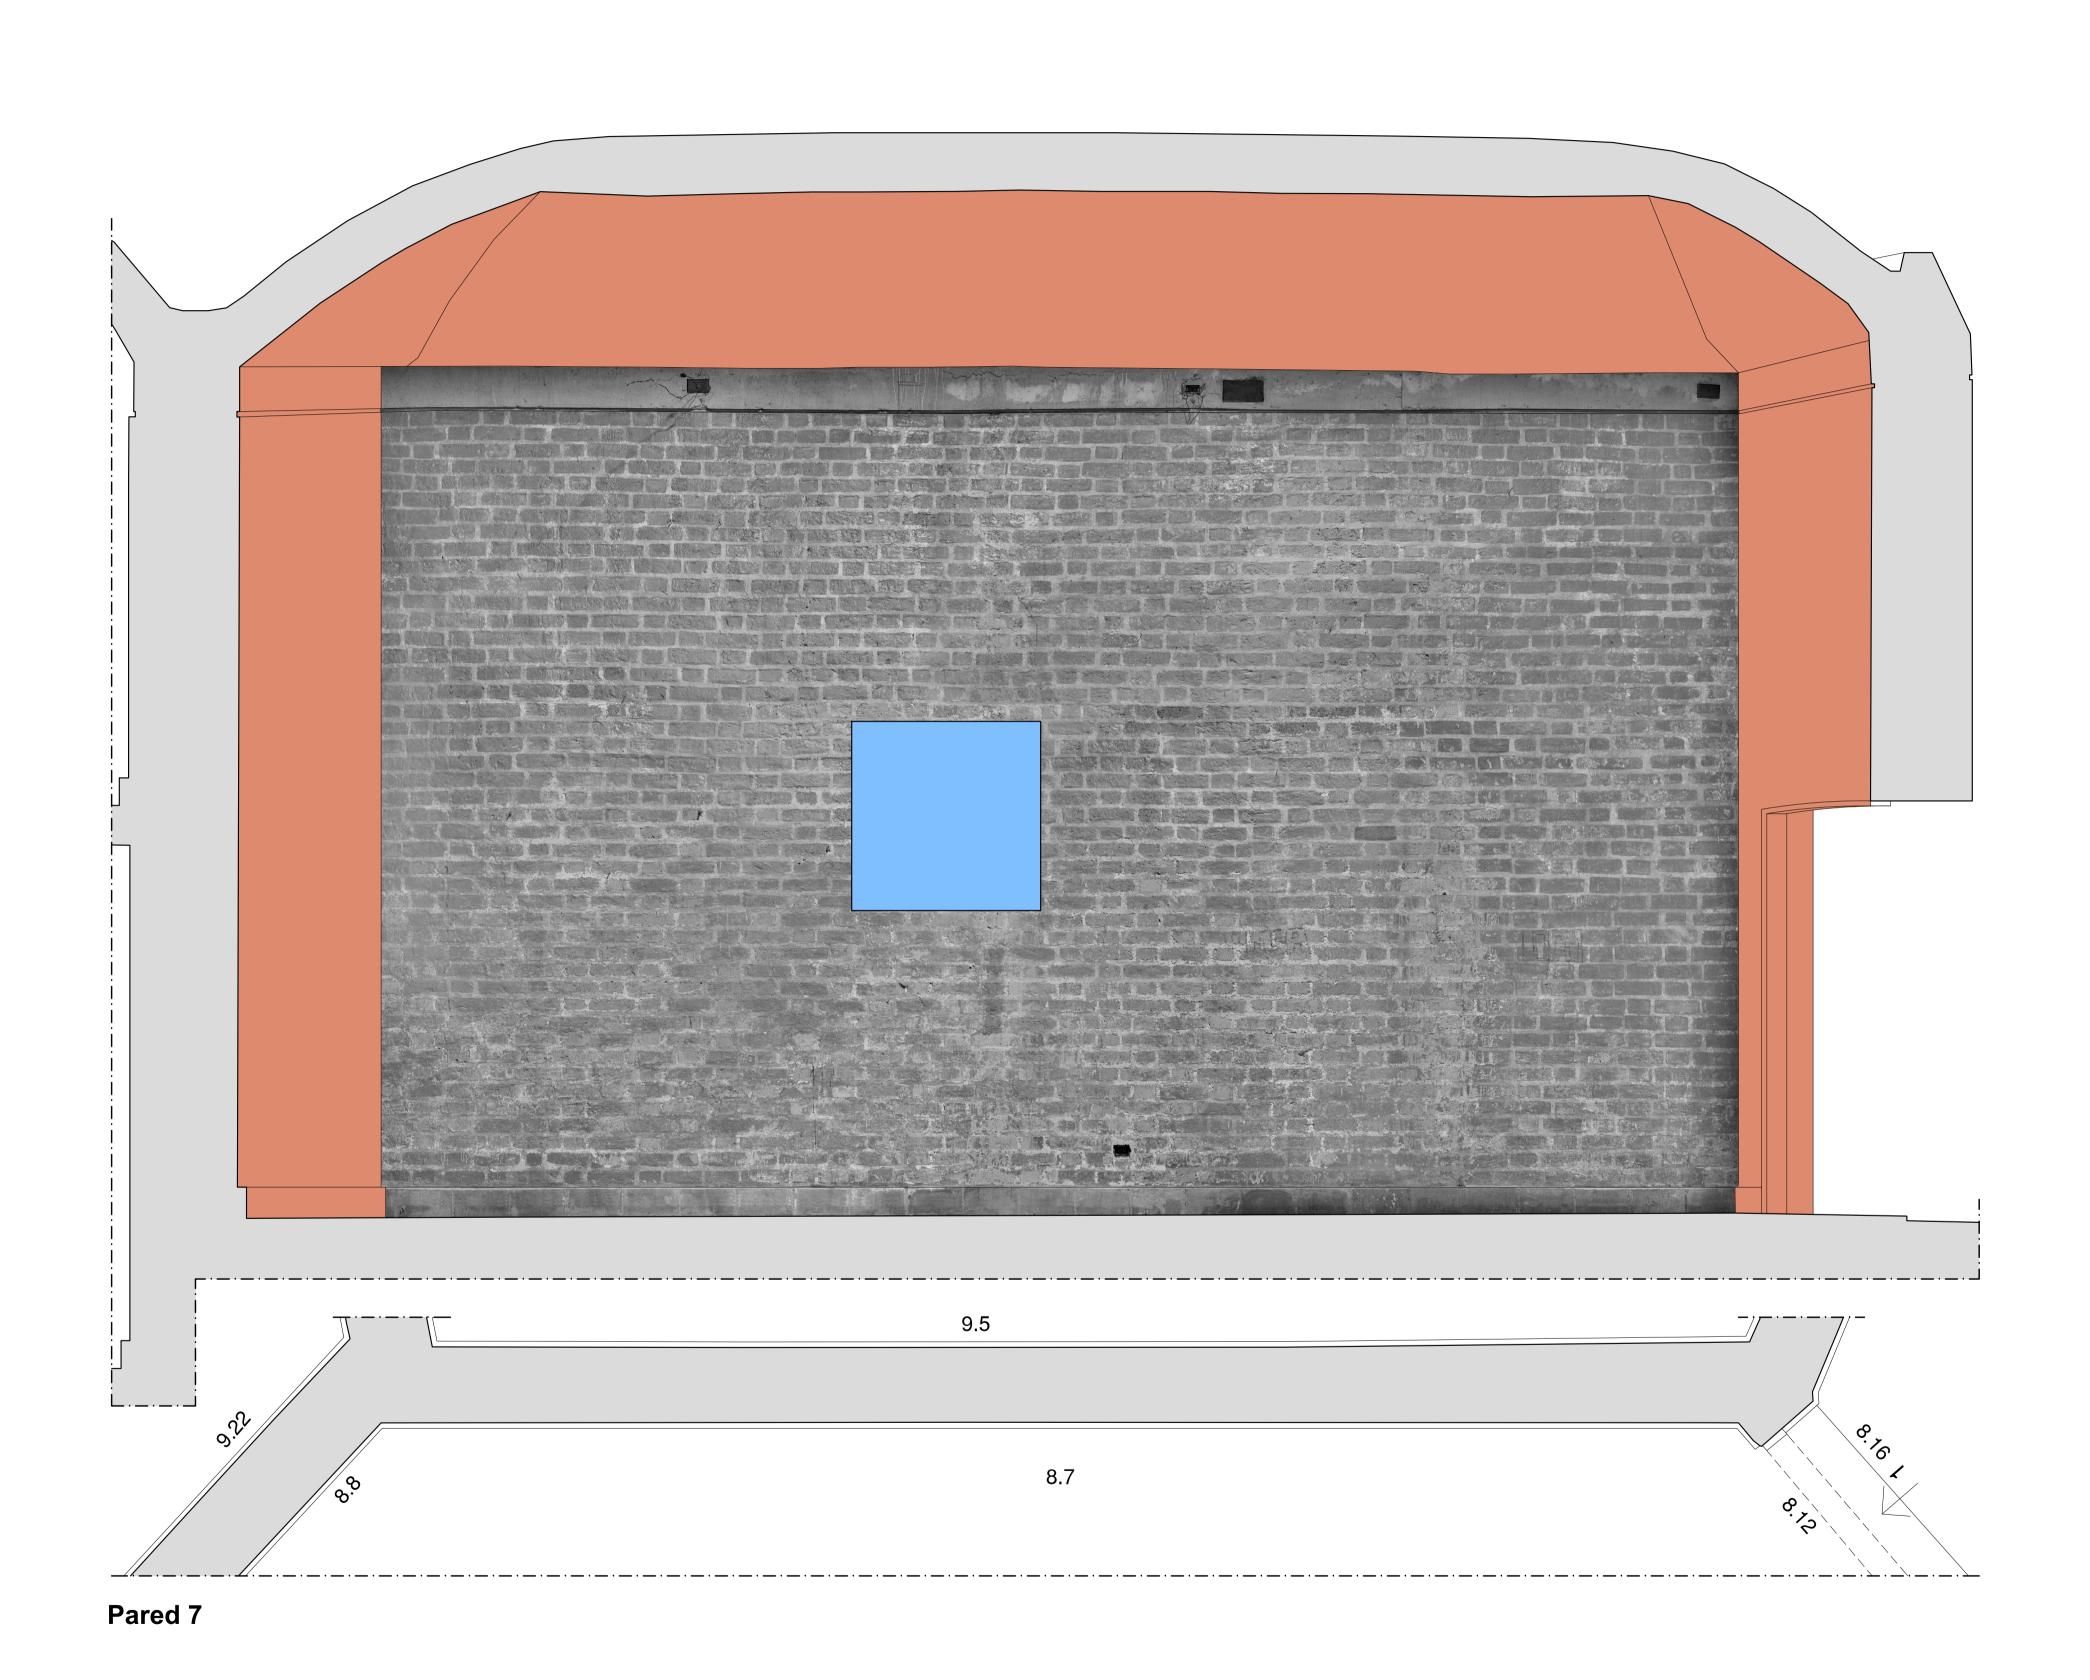

**BLOQUE 8 - Pared 7** 

Levantamiento digital y restitución 2D/3D Responsable científico: Prof. Alessandro Merlo Colaboradores Arq. Francesco Frullini Ph.D. Arg. Gaia Lavoratti Arq. Giulia Lazzari Arg. Elisa Luzzi Arq. Michela Notarnicola