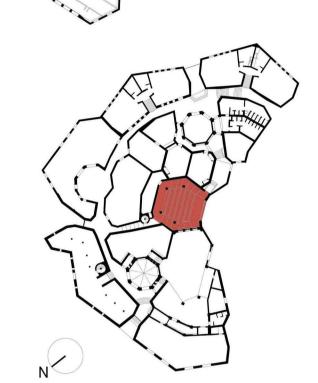

BLOQUE 12 - Pared 4

Levantamiento digital y restitución 2D/3D Responsable científico: Prof. Alessandro Merlo

Colaboradores Arq. Francesco Frullini Ph.D. Arg. Gaia Lavoratti Arq. Giulia Lazzari Arq. Elisa Luzzi