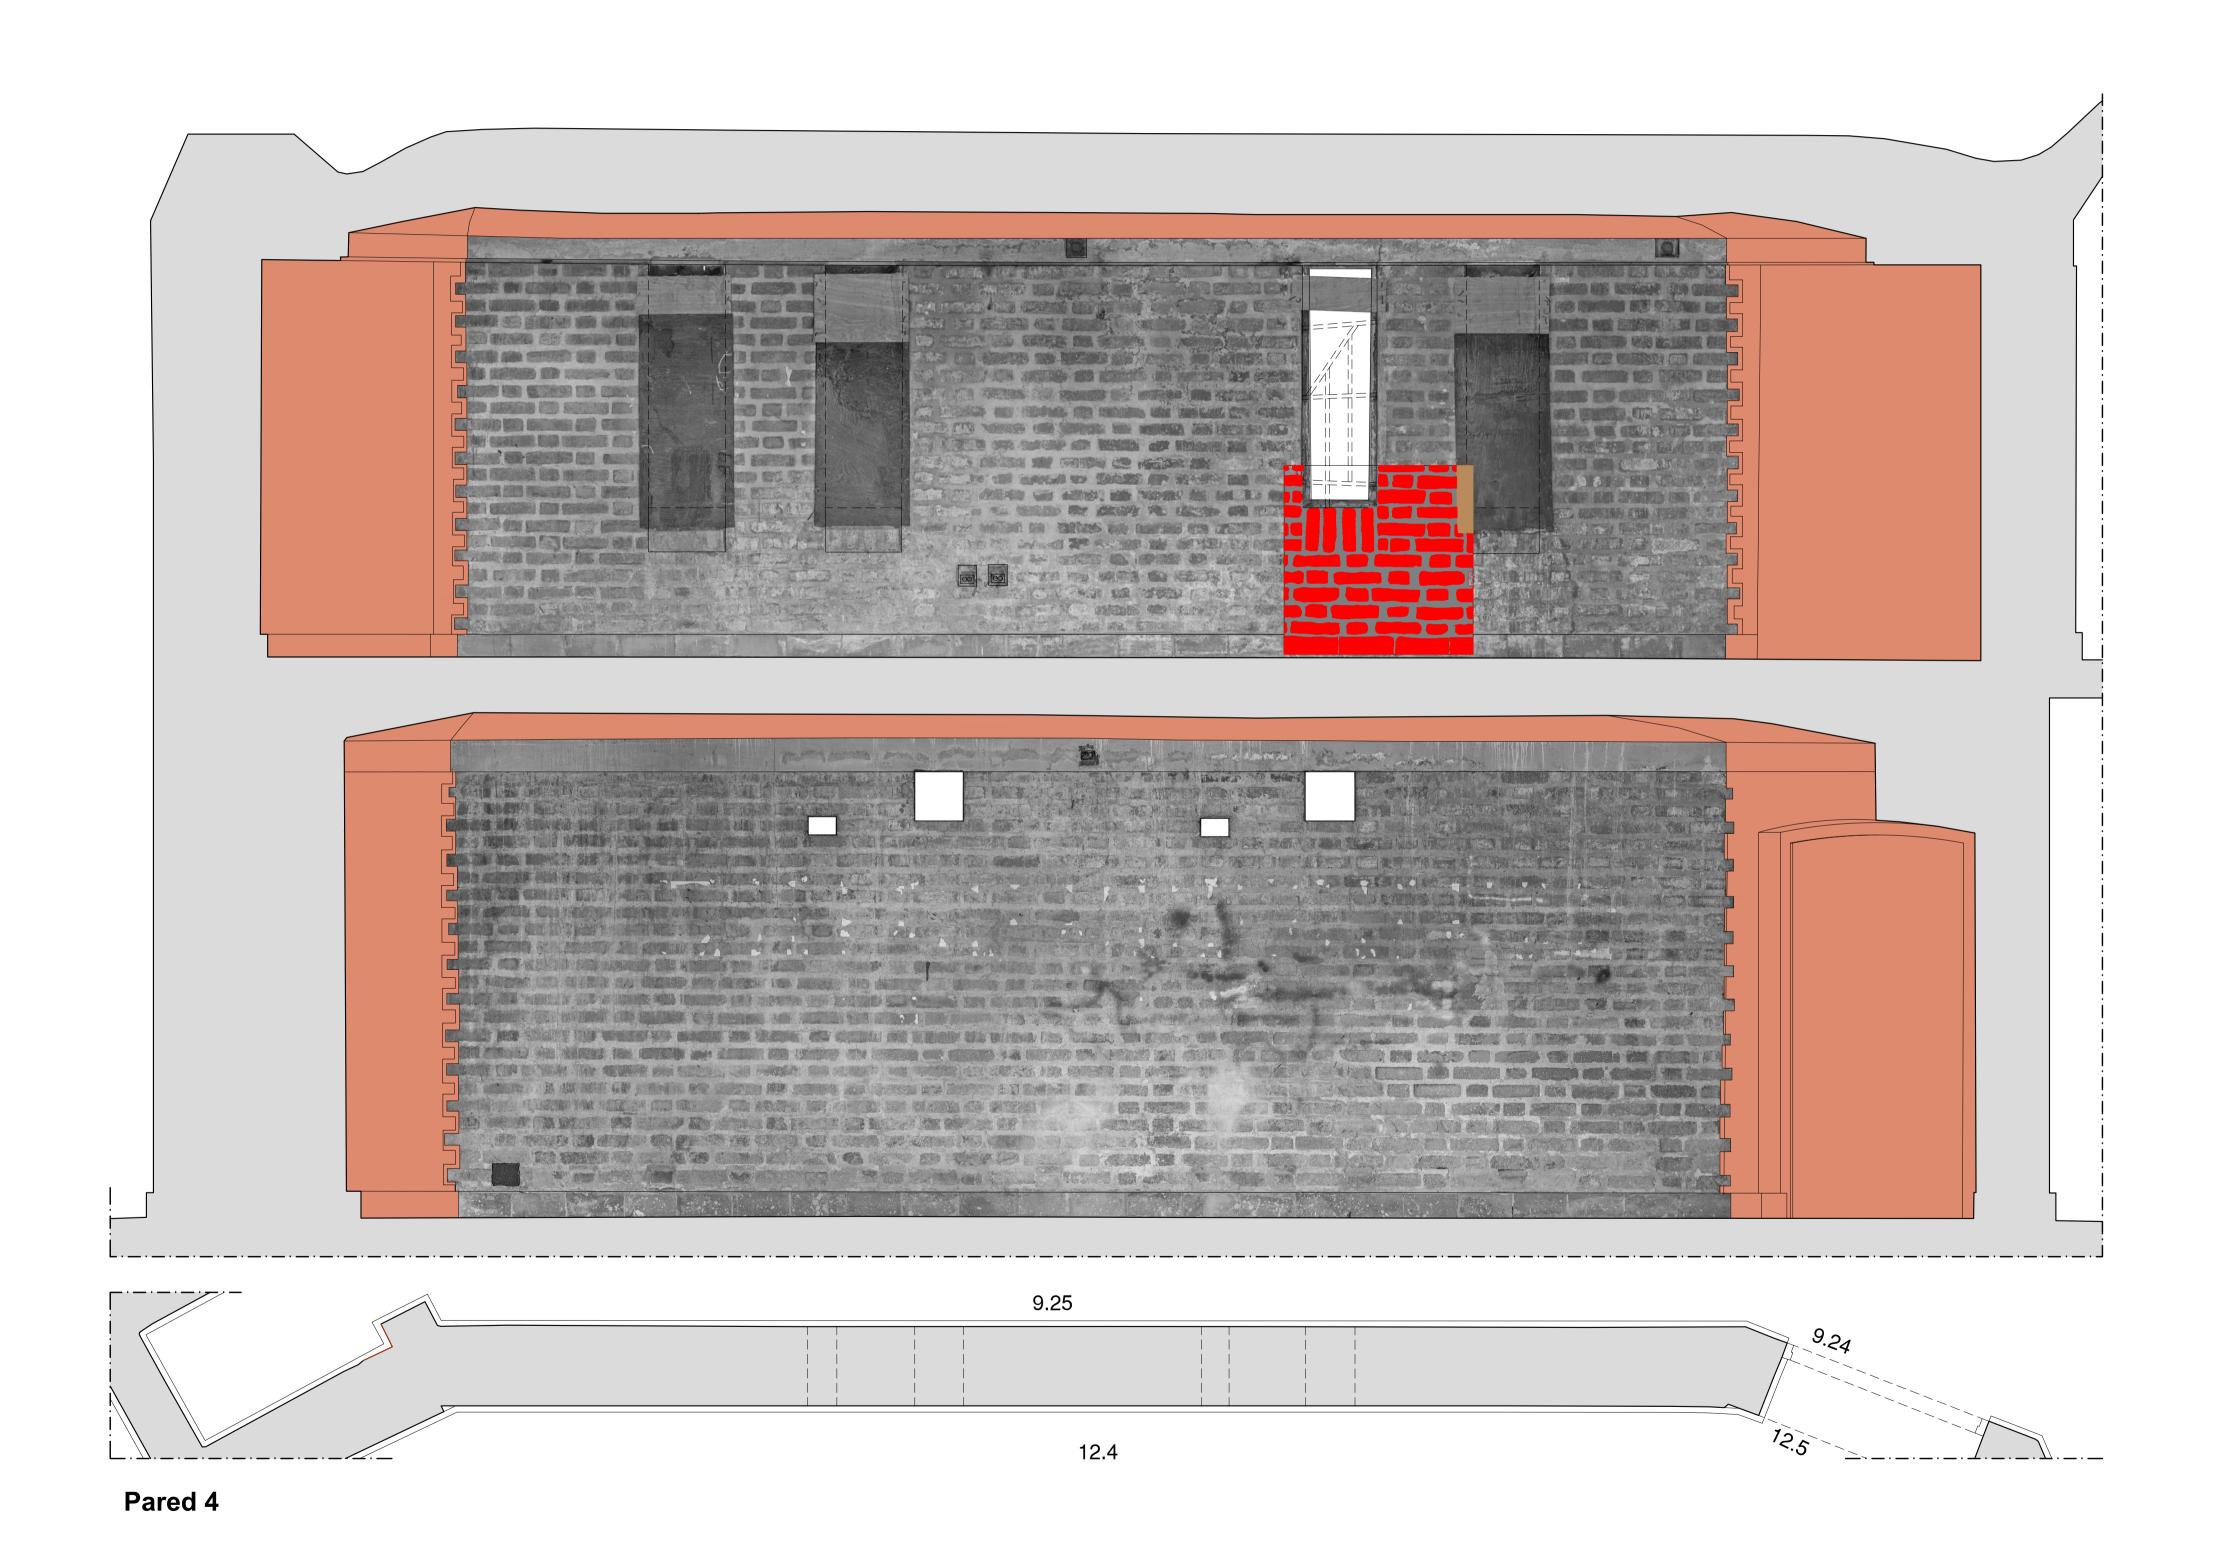

BLOQUE 12 - Pared 4

Levantamiento digital y restitución 2D/3D Responsable científico: Prof. Alessandro Merlo

Colaboradores Arq. Francesco Frullini Ph.D. Arg. Gaia Lavoratti Arq. Giulia Lazzari Arq. Elisa Luzzi

Collaboradores Prof. Letizia Dipasquale Ing. Vito Getuli

Modelo de información de la construcción (BIM) Responsable científico: Prof. Carlo Biagini

Colaborador Ph.D. Ing. Vincenzo Donato

escala :1:20 Tamaño: A1